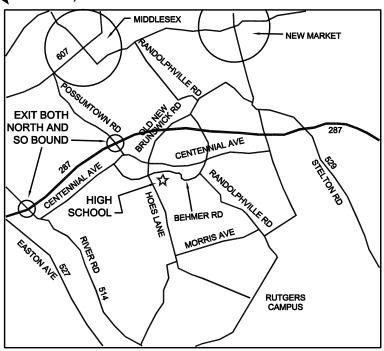

#### V.E. Testing

Testing at hamfest.
Please notify Drew, W20U
in advance at 732-801-4654 /
W20UDREW@GMAIL.COM
or Marv, K2VHW 732-887-0875 /
K2VHW@VERIZON.NET

Directions: 287 S take exit 8, 287 N take exit 7 - then follow hamfest SIGNS GPS users use: 110 Behmer Road, Piscataway, NJ 08854