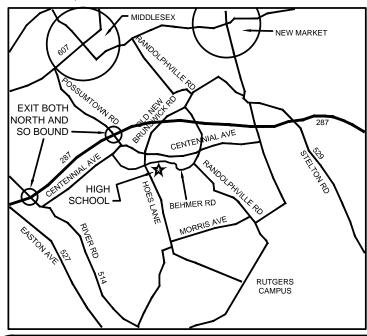

#### V.E. Testing

Testing at hamfest.
Please notify Drew, W2OU
In advance at 732-801-4654
or W2oudrew@gmail.com

Directions: 287 S take exit 8, 287 N take exit 7 - then follow hamfest SIGNS GPS users use: 110 Behmer Road, Piscataway, NJ 08854